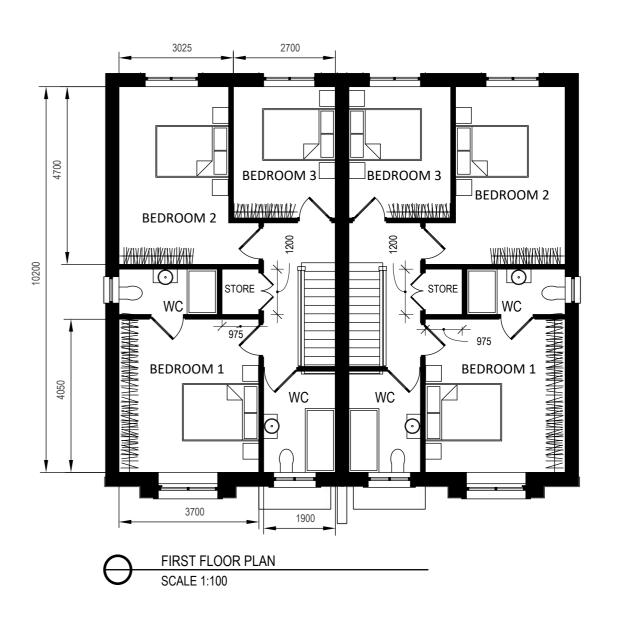

| F THE ARCH | PROJECT | D           |
|------------|---------|-------------|
| 000        | DRAWING | H<br>3<br>F |

|                 | PROJECT | DEVELOPMENT AT BROOMFIELD MIDLETON                                | N  |
|-----------------|---------|-------------------------------------------------------------------|----|
| OHINCE OF BUILD | DRAWING | HOUSE TYPES A1<br>3 BEDROOM SEMI-DETACHED DWELLING<br>FLOOR PLANS | DF |