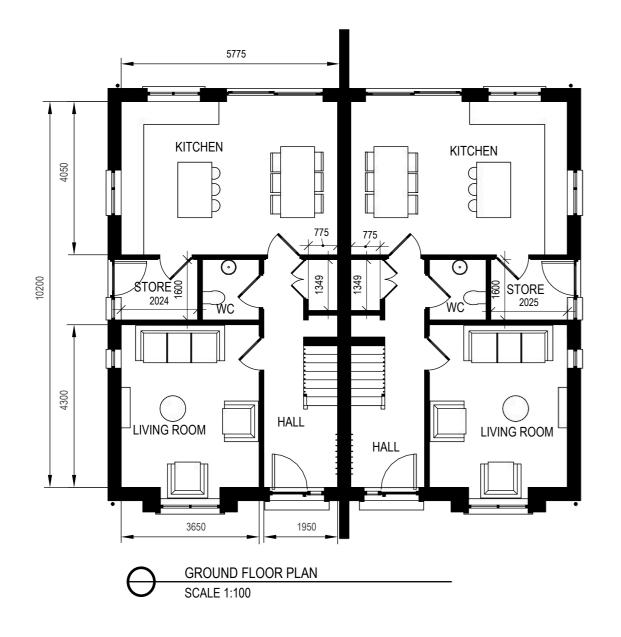

3 BEDROOM SEMI-DETACHED DWELLING 115SQM / 1230SQFT

|  | Notes:                                                                                                                             | IVE | DAIL     | INLIMATIN                       | DIVINIOND |
|--|------------------------------------------------------------------------------------------------------------------------------------|-----|----------|---------------------------------|-----------|
|  | 1. This drawing is for planning purposes only If in doubt ask.                                                                     | Α   | 27-09-23 | ISSUED FOR PLANNING APPLICATION | JB        |
|  | Do not scale, figured dimensions only<br>to be taken.     Engineer to be informed of any<br>discrepancies before work proceeds.    | -   | -        | -                               | -         |
|  |                                                                                                                                    | -   | -        |                                 | -         |
|  | Contractor to check all dimensions and conditions on site before                                                                   | -   | -        | -                               | -         |
|  | commencing works.  5. Drawing to be read in conjunction with                                                                       | -   | -        | -                               | -         |
|  | current Building Regulations. 6. All components and materials to be installed fully in accordance with manufacturers instructions. | -   | -        | -                               | -         |
|  |                                                                                                                                    | -   | -        | -                               | -         |
|  |                                                                                                                                    | -   | -        | -                               | l         |

| F THE ARCH | PROJECT | D           |
|------------|---------|-------------|
| 000        | DRAWING | H<br>3<br>F |

|                 | PROJECT | DEVELOPMENT AT BROOMFIELD MIDLETON                                | N  |
|-----------------|---------|-------------------------------------------------------------------|----|
| OHINCE OF BUILD | DRAWING | HOUSE TYPES A1<br>3 BEDROOM SEMI-DETACHED DWELLING<br>FLOOR PLANS | DF |