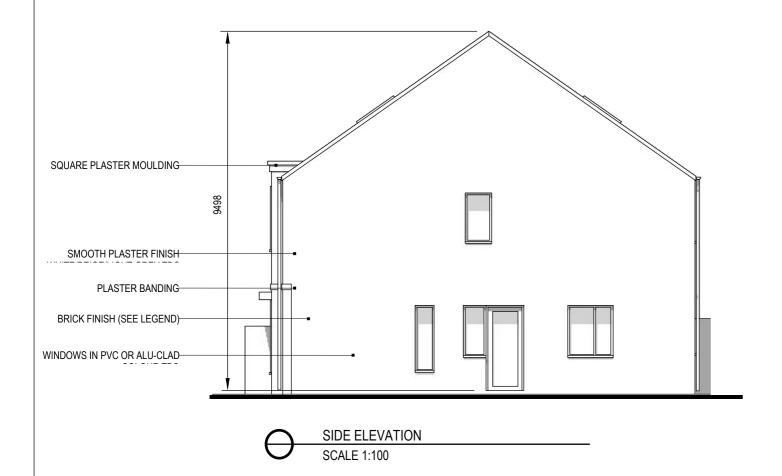

DEVELOPMENT AT BROOMFIELD MIDLETON HOUSE TYPES A1 3 BEDROOM SEMI-DETACHED DWELLING SIDE ELEVATIONS

CASTLE ROCK HOMES MIDLETON LTD

ARCHITECTS | ENGINEERS | ASSIGNED CERTIFIERS FIRE CERTIFICATES | DAC | PSDP | CONSERVATION

22/6732-P-1403

Date Scale 27-09-23 1:100 @ A3

DRAWN/CK'D JB

LRD - PLANNING APPLICATION