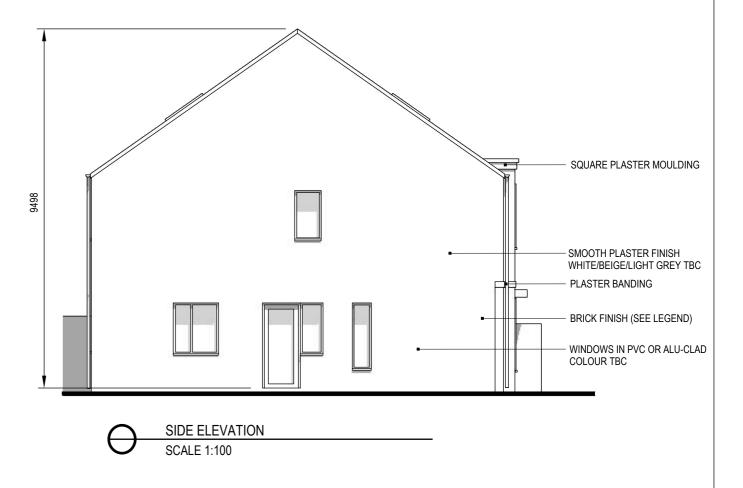

DEVELOPMENT AT BROOMFIELD MIDLETON HOUSE TYPES A1 3 BEDROOM SEMI-DETACHED DWELLING SIDE ELEVATIONS

CASTLE ROCK HOMES MIDLETON LTD

ARCHITECTS | ENGINEERS | ASSIGNED CERTIFIERS FIRE CERTIFICATES | DAC | PSDP | CONSERVATION

22/6732-P-1403

Date Scale 27-09-23 1:100 @ A3

DRAWN/CK'D JB

LRD - PLANNING APPLICATION